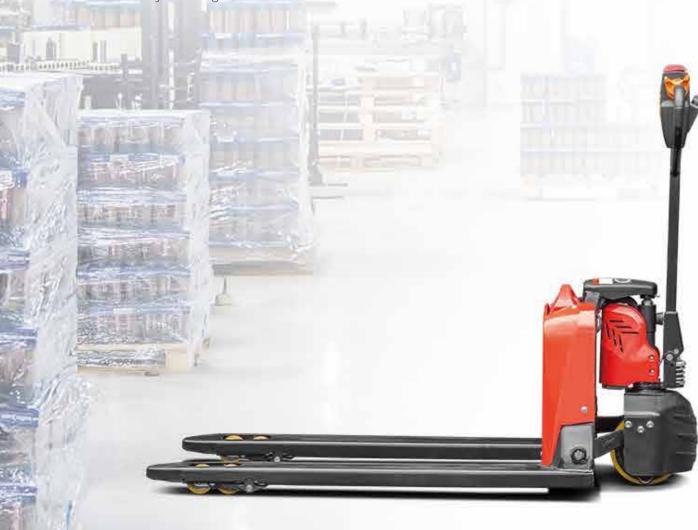

# **JH Series Electric Pallet Truck**

## Introduction

- / The truck is simple and dexterous, with small turning radius and small weight. It is suitable for ultra-narrow channel operation.
- / The truck has compact and reliable structure. The oil pipeline and line are wrapped in the truck body which is safe and beautiful and convenient for user maintenance.
- / The truck adopts integrated handle design integrating key switch and electric meter which is simple and comfortable for operation.
- / Hand-held lithium battery makes battery changing easier and more convenient.
- / Standard configuration of emergency stop switch and emergency reverse device ensure truck safety.
- / The truck is assembled with power-off braking function. The truck is braked as soon as the handle is loosened or pressed to the bottom.
- / Electromagnetic braking and motor braking are used to ensure the safety of driving.