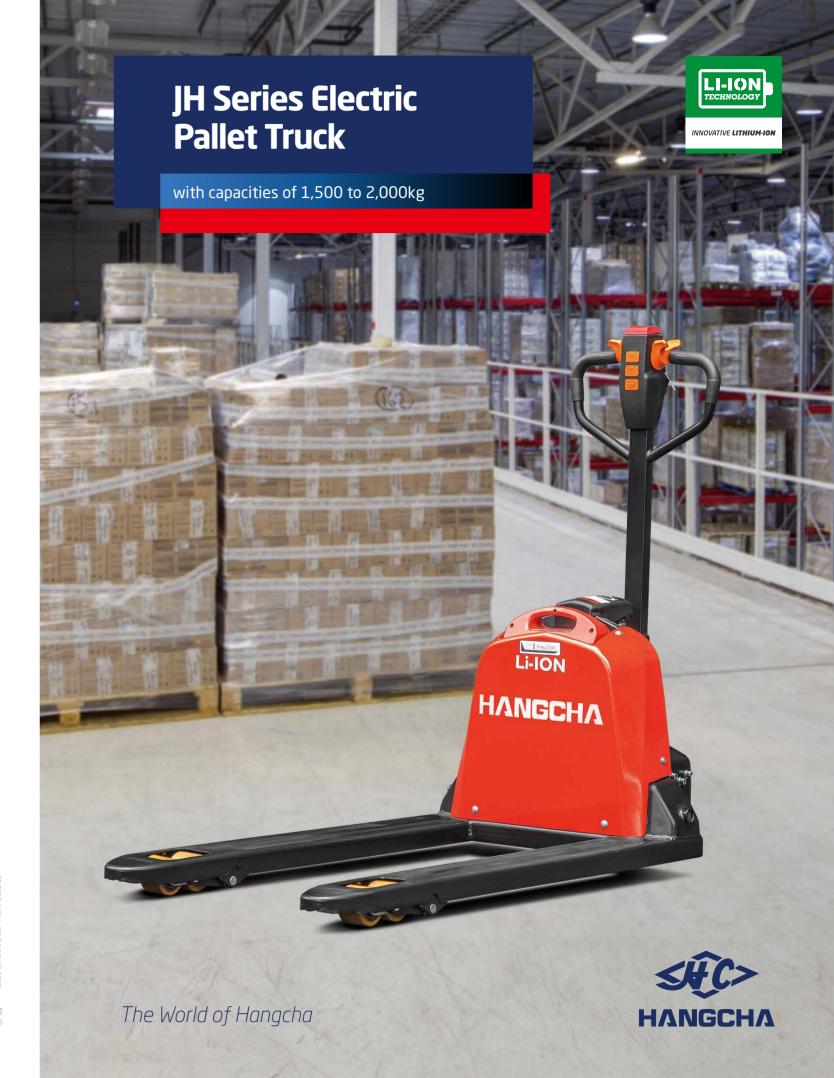

## Multi-function Ergonomic Handle (Optional)

- **1.** Emergency reverse button
- 2. Forward/reverse butterfly switch
- **3.** Lifting
- **4.** Lowering
- **5.** Horn button