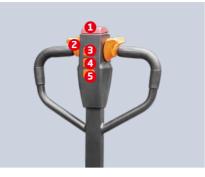

#### **Multi-function Handle**

- **1.** Slow button **2.** Battery discharge indicator
- **3.** Smart pin code access (Optional) **4.** Lowering

Light weight of the battery(max. 8.2kg) and the easiest way of fast battery replacement allows even a female operator to double the working time within seconds.