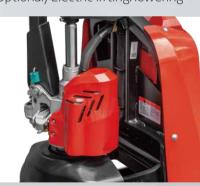

(Optional) Electric lifting/lowering

Electric lifting/ Manual lowering

(210mm)Large diameter drive wheel, improve the vehicle's trafficability and smoothness

The special fixed structure is used to raise the battery to prevent collision