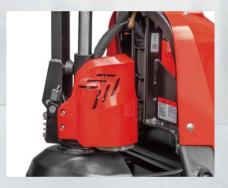

(Optional) Electric lifting/lowering

Electric lifting/ Manual lowering

(210mm)Large diameter drive wheel, improve the vehicle's trafficability and smoothness

The special fixed structure is used to raise the battery to prevent collision