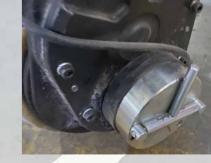

(Optional) Electric lifting/lowering

Electric lifting/ Manual lowering

(210mm)Large diameter drive wheel, improve the vehicle's trafficability and smoothness

The special fixed structure is used to raise the battery to prevent collision